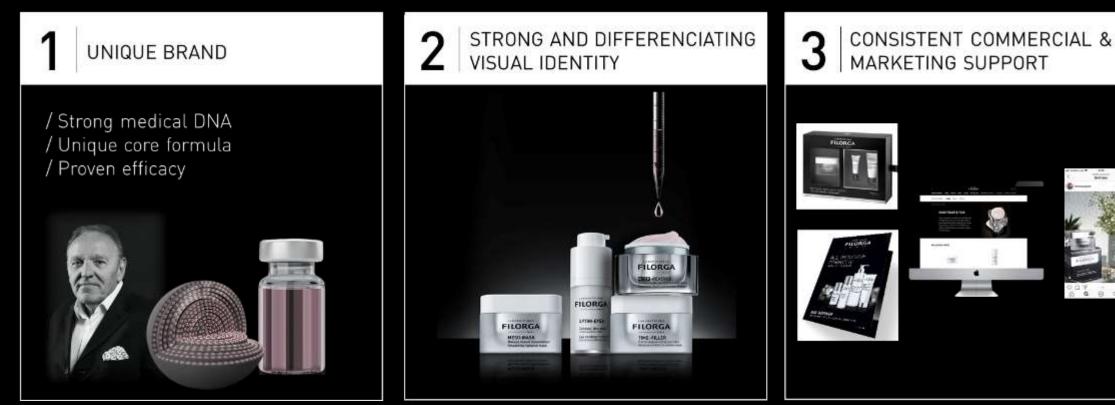

#### **NCEF [NEW CELLULAR ENCAPSULATED FACTORS]** A UNIQUE CORE FORMULA

NCEF

Image: constraint of the same active ingredients

Filter hyaluronic acid

\* 50 revitalising ingredients

NCEF

Image: constraint of the skin

#### NCEF [NEW CELLULAR ENCAPSULATED FACTORS]

THE SAME ACTIVES USED IN INJECTABLES

#### NCEF [NEW CELLULAR ENCAPSULATED FACTORS] A CUTTING-EDGE ENCAPSULATION TECHNIQUE

#### NCEF [NEW CELLULAR ENCAPSULATED FACTORS]

REAL ANTI-AGEING PERFORMANCE

#### MEDI-COSMETIQUE THE BEST OF TWO WORLDS

#### SCIENCE

CLINICALLY PROVEN VISIBLE EFFECTIVENESS **FROM 7 DAYS**<sup>(1)</sup>

INNOVATIVE PRODUCTS: ACTIVE INGREDIENTS, TEXTURES, PACKAGINGS

HIGH SENSORIALITY FORMULAS UNIQUE OLFACTORY SIGNATURE

ACCESSIBLE HIGH-END CODES