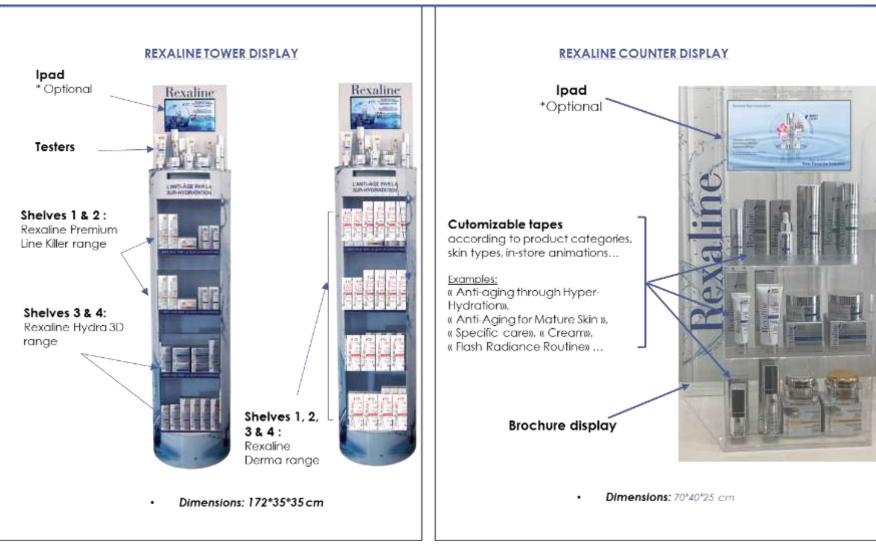

TH HIGH TOLERANCE Hypoallergenic Formula: 0% Parabens -0% Silicones- 0% Alcohol

#### THE AGE DEFENSE TECHNOLOGY FOR SKIN « IN BURNOUT »

A GLOBAL SOLUTION TO COMFORT THE MOST SENSITIVE SKIN WHILE PROVIDING REXALINE

DERMATOLOGIC EXPERTISE

| EYE CONTOUR |
|-------------|
|-------------|

Anti-Fatigue Eye Contour for Sensitive Skin

CORRECTOR SERUM

Serum for Sensitive Skin

High tolerance + Immediate action!

Don't allow your look to appear tired!

#### COMFORT CREAM

Cream for Sensitive Skin

The « bandage » for reactive skin!

#### NIGHT MASK-IN-CREAM

Cream for Sensitive Skin

The first « active sleep » care!

DELICATE PEELING Delicate Peeling For Sensitive Skin

Finally go for a peeling!



HYPOALLERGENIC Parabens Silicones Alcohol

# REXALINE

#### **PROMOTIONAL TOOLS**

# Rexaline











# the brand



#### AN INNOVATION DRIVEN BRAND

HIGH QUALITY PERFORMING PRODUCTS **CERTIFIED & AWARDED** CLEAN PRODUCTS WITH A **HIGH % OF NATURAL INGREDIENTS** 

A CONSUMER CENTRIC APPROACH TOWARDS **ACTIVE, YOUNG AND CONNECTED WOMEN** AN **OMNICHANNEL** DISTRIBUTION







# history

**NADIA PAYOT** WAS ONE OF THE FIRST FRENCH WOMEN TO OBTAIN A DEGREE IN MEDICINE, IN THE EARLY 20TH CENTURY. THE INDEPENDENT FEMALE SAW BEAUTY AS A WAY TO LIBERATE WOMEN AND, IN 1920, SHE CREATED A BRAND THAT WOULD EMBODY THIS: PAYOT.

#### **APOTHECARY KNOW-HOW**

SHE USED HER SCIENTIFIC KNOWLEDGE AND THE NATURAL INGREDIENTS SHE FOUND AT HERBALIST STORES AT THE TIME TO DEVELOP CARE PRODUCTS WITH **BENEFICIAL PROPERTIES**, LIKE AN APOTHECARY. THEY INCLUDED SOOTHING (NUMÉRO 2) AND NOURISHING CREAMS