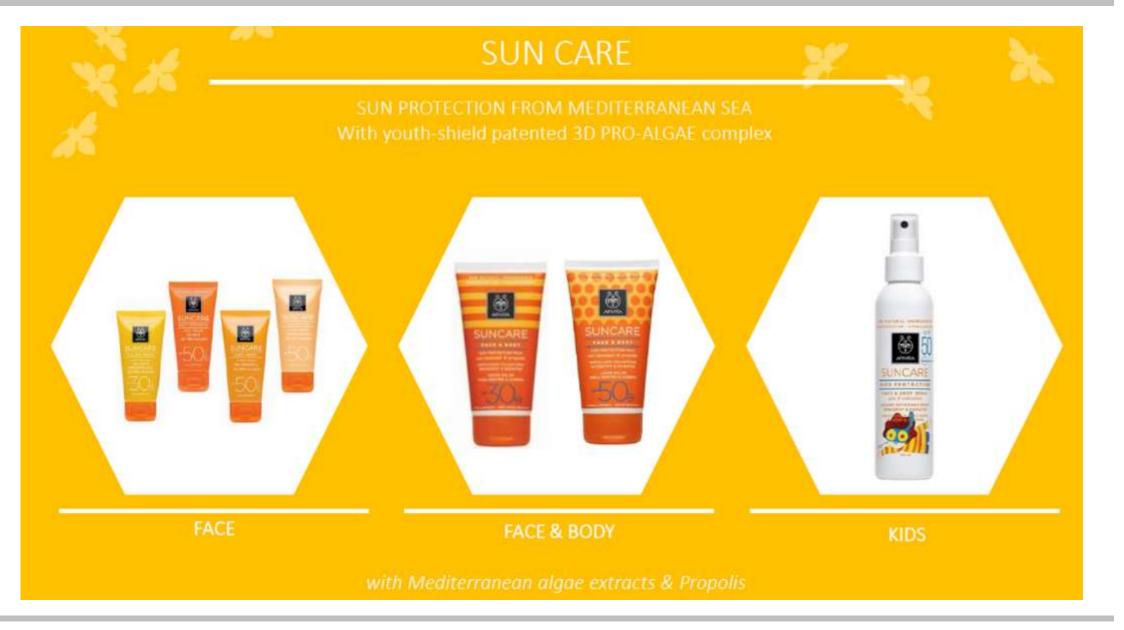

sential oils**.

APIVITA formulations contain 85-100% natural ingredients, which do not contain silicones, parabens, mineral oil, propylene glycol, polycyclic musks, nitromusks, phthalates, as well as other ingredients that have been associated with adverse effects on health or the environment.

Founded by two Greek Pharmacists in 1979 APIVITA means " Life of the bee" and inspired by the honeybee society, the unique biodiversity of Greek nature and the holistic approach of Hippocrates to health, beauty and well-being

**Sustainability** and cutting-edge **green cosmetology APIVITA** prefers to use EMAS and FSC certified recycled or **eco-certified** paper which is biodegradable

Hair, Skin, Hand, Body, Lips, Soaps and gifting

formal table of high days to

POLLINATE

BEAUTY

EESWA)

















# LIP & HAND CARE ...... ...... HANDCARE LIPCARE

with Plant extracts & Bee products

HANDCARE with Plant extracts & Bee products







#### STORYTELLING ON SHELF





**EXPRESS BEAUTY** FLOOR STAND **DISPLAY UNIT** 

EXPRESS BEAUTY FORTABLE/ ROTATED FLOOR STAND\_eng PREVIEW 150X33X33cm

the second





EXPRESS BEAUTY COUNTER





#### LIP, HAND & NATURAL SOAP ON COUNTER DISPLAY UNITS















Freestanding floor units and wall bays in pharmacy & lifestyle retailers













- The First hair brand to ever use plants
- PHYTO Products are 95% Natural
- HIGHEST CONCENTRATION OF PLANT EXTRACTS available on the market using unique extraction methods
- Not only do we manufacture our own products, we do our own in house plant extractions
- A Natural approach to beauty
- In-dep