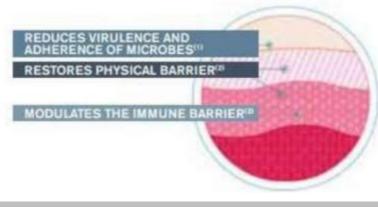

**Uriage Thermal Water** is collected at source to preserve its purity and natural riches and contains the following unique properties:

- An active Water with a unique rich mineral content of 11g/litre
- A protective water, soothing and hydrating, the Water restores the physical barrier, reduces bacterial adhesion and virulence, and regulates the immune barrier
- As an isotonic Water like a physiological serum, it acts in harmony with the skin's cells

#### THE URIAGE THERMAL WATER BENEFITS, ENCAPSULATED IN OUR PRODUCTS