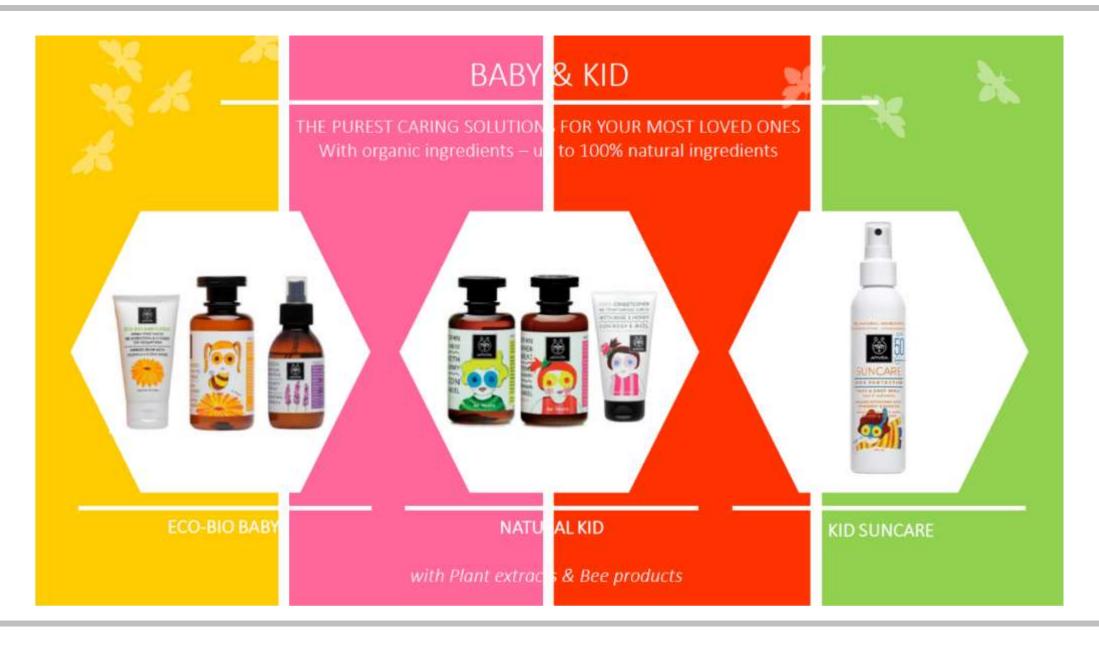

oils**.

APIVITA formulations contain 85-100% natural ingredients, which do not contain silicones, parabens, mineral oil, propylene glycol, polycyclic musks, nitromusks, phthalates, as well as other ingredients that have been associated with adverse effects on health or the environment.

Founded by two Greek Pharmacists in 1979 APIVITA means " Life of the bee" and inspired by the honeybee society, the unique biodiversity of Greek nature and the holistic approach of Hippocrates to health, beauty and well-being

**Sustainability** and cutting-edge **green cosmetology APIVITA** prefers to use EMAS and FSC certified recycled or **eco-certified** paper which is biodegradable

Hair, Skin, Hand, Body, Lips, Soaps and gifting

formal table of high days to

POLLINATE

BEAUTY

EESWA)

















# LIP & HAND CARE ...... ...... HANDCARE LIPCARE

with Plant extracts & Bee products

HANDCARE with Plant extracts & Bee products







#### STORYTELLING ON SHELF





**EXPRESS BEAUTY** FLOOR STAND **DISPLAY UNIT** 

EXPRESS BEAUTY FORTABLE/ ROTATED FLOOR STAND\_eng PREVIEW 150X33X33cm

the second





EXPRESS BEAUTY COUNTER





#### LIP, HAND & NATURAL SOAP ON COUNTER DISPLAY UNITS















Freestanding floor units and wall bays in pharmacy & lifestyle retailers













- The First hair brand to ever use plants
- PHYTO Products are 95% Natural
- HIGHEST CONCENTRATION OF PLANT EXTRACTS available on the market using unique extraction methods
- Not only do we manufacture our own products, we do our own in house plant extractions
- A Natural approach to beauty
- In-depth CLINI