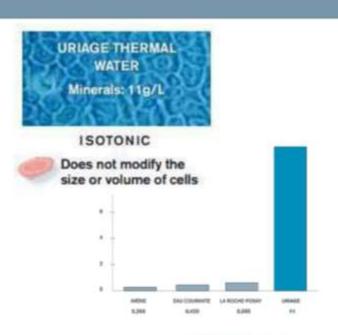

**Uriage Thermal Water** is collected at source to preserve its purity and natural riches and contains the following unique properties:

- An active Water with a unique rich mineral content of 11g/litre
- A protective water, soothing and hydrating, the Water restores the physical barrier, reduces bacterial adhesion and virulence, and regulates the immune barrier
- As an isotonic Water like a physiological serum, it acts in harmony with the skin's cells

#### UNIQUE PROPERTIES

- A 75-YEAR JOURNEY IN THE HEART OF THE FRENCHALPS
- BACTERIOLOGICAL PURE AND ISOTONIC
- A UNIQUE RICHNESS OF 11G/L
- **o TRIPLE ACTION BARRIER**
- HYDRATING, SOOTHING AND REPAIRING PROPERTIES