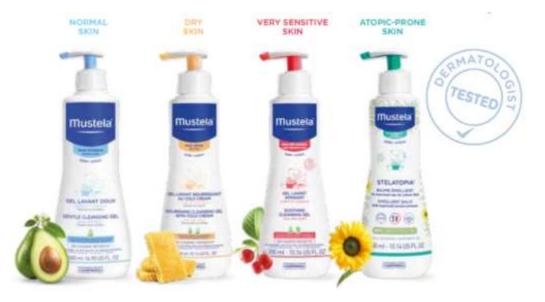

#### Mustela, the skincare expert for baby and mother to be for over 60 years

- Laboratories Expanscience founded in 1950
- €269 million turnover in 2014
- 84 countries
- 46% turnover outside France
- Mustela Bebe and Mustela Maternite are leaders in pharmacies around the world and the NO 1 Baby Brand
- New discoveries
- Innovative technologies,
- 10 patents, 22 publications
- Avocado perseose, a transversal natural ingredient combining targeted efficacy (barrier + stem cells) and high tolerance plus specific active ingredients per skin need.
- Mustela & Me, an app to give expert advice for feeling good during pregnancy
- Safe and clinically tested skincare, proven safe for babies nd children

#### A strategy comprised of key points:

- 1. New data about baby skin and the need for hydration from birth and baby skin types
- 2. Avocado Perseose
- 3. Proven targeted efficacy
- 4. A unique safety initiative that goes beyond regulations
- 5. Pleasure of use
- 6. An Eco-conscious offer to respond to the new awareness of environmental issues when babies arrive (CSR initiative)
  - 100% recyclable containers
  - Biodegradable foaming formulas
  - Boxes from sustainable managed forests
  - Increased rate of naturalness from 92% to 95%
- 7. A strong support for young parent
  - 5 ritual films available in FR and English . Bath, Diaper change, moisturizing, massage, and cleansing .The expertise of a midwife. Mustela and Me App.