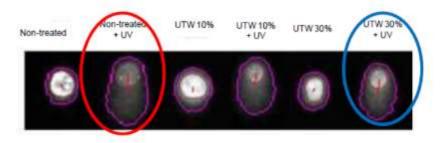

**Uriage Thermal Water** is collected at source to preserve its purity and natural riches and contains the following unique properties:

- An active Water with a unique rich mineral content of 11g/litre
- A protective water, soothing and hydrating, the Water restores the physical barrier, reduces bacterial adhesion and virulence, and regulates the immune barrier
- As an isotonic Water like a physiological serum, it acts in harmony with the skin's cells

#### UNIQUE PROPERTIES

- A 75-YEAR JOURNEY IN THE HEART OF THE FRENCHALPS
- BACTERIOLOGICAL PURE AND ISOTONIC
- A UNIQUE RICHNESS OF 11G/L
- **o TRIPLE ACTION BARRIER**
- HYDRATING, SOOTHING AND REPAIRING PROPERTIES