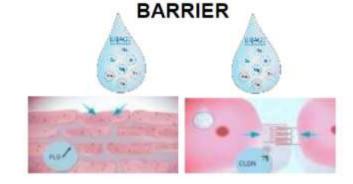

**Uriage Thermal Water** is collected at source to preserve its purity and natural riches and contains the following unique properties:

- An active Water with a unique rich mineral content of 11g/litre
- A protective water, soothing and hydrating, the Water restores the physical barrier, reduces bacterial adhesion and virulence, and regulates the immune barrier
- As an isotonic Water like a physiological serum, it acts in harmony with the skin's cells

#### UNIQUE PROPERTIES

- A 75-YEAR JOURNEY IN THE HEART OF THE FRENCHALPS
- BACTERIOLOGICAL PURE AND ISOTONIC
- A UNIQUE RICHNESS OF 11G/L
- **o TRIPLE ACTION BARRIER**
- HYDRATING, SOOTHING AND REPAIRING PROPERTIES