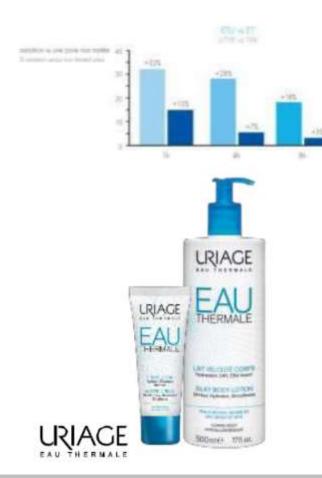

**Uriage Thermal Water** is collected at source to preserve its purity and natural riches and contains the following unique properties:

- An active Water with a unique rich mineral content of 11g/litre
- A protective water, soothing and hydrating, the Water restores the physical barrier, reduces bacterial adhesion and virulence, and regulates the immune barrier
- As an isotonic Water like a physiological serum, it acts in harmony with the skin's cells

...in 2018 A Uriage Thermal Water Spray was sold every 10 seconds throughout the world