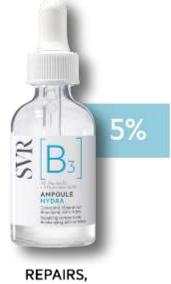

#### SENSITIZED SKIN:

Dehydration Lack of comfort Dehydration lines

#### REPAIRS, MOISTURIZES, PLUMPS