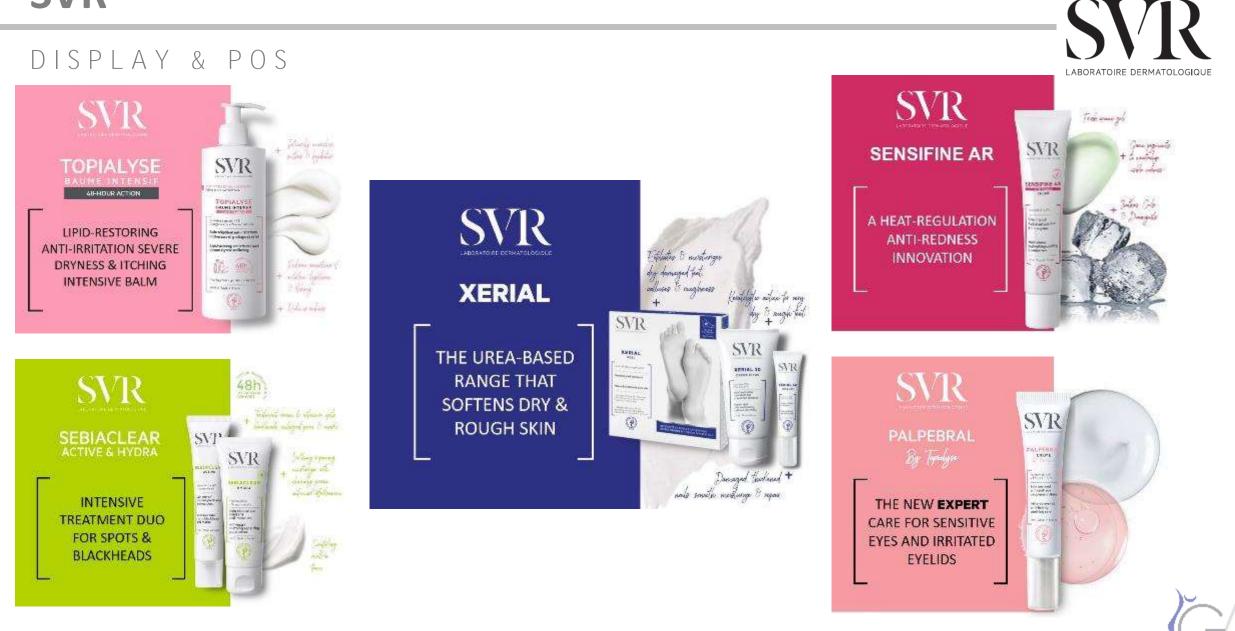

#### DISPLAY & POS

EYE AMPOULES REFRESH - RELAX

ICRE IN THE MORNING RESENERATE AT MIGHT ACCINCTUATED SERVES

SVR

2 120 1 12 AD

ALPEBRAL I INTER

SPRITZING AND BLITZING ATOPY-PRONE SKIN IS EAS PEASY - EVEN FOR A CHILI