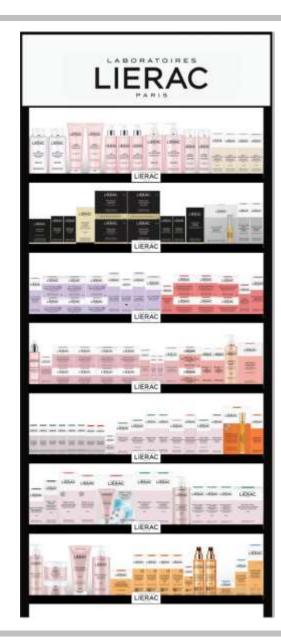

# LIERAC

LIERAC

LUCYISE ?

# LIERAC

Dermo-Aesthetic Research since 1975

LIERAC

Star Sail

ph older

LIERAC Paris is a French cosmetic brand, recognised as the market leader in anti-ageing.

**LIERAC** Laboratories, founded in 1975, quickly gained a great reputation for their **high level** of **expertise in issues concerning ageing** and **skin defects**, as well as the unique effect and French charm of their products.

LIERAC are the first dermo-cosmetics brand specialising in correcting the visible defects of ageing and aesthetic problems on the face and skin.

The brand **combines** the best in **active plant ingredients** with **high scientific standards**, creating products reflecting the values of the brand.

LIERAC prides itself on developing pioneering products, for example, in 175 it brought out the first product for stretch marks, in 2009, Lierac introduced the first product for remodelling the body with the ability to reprogramme stem cells, and in 2011 it enriched the world of cosmetics for young people with the first product providing holistic anti-ageing care thanks to the comprehensive targeting of the epidermis.

LIERAC embodies the ideal of French sensuality and guide you every day in the effort to look and remain beautiful whilst being pleasurable to use.

Orangin Anthony Dismisulion Uc.

Over 40 years of innovation—inspired by aesthetic medicine—at the service of women's beauty.