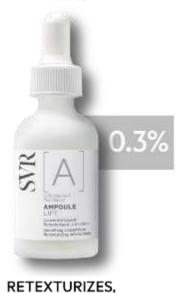

#### THE HIGHEST CONCENTRATION OF UREA

LABORATOIRE DERMATOLOGIQUE

3 HIGHLY CONCENTRATED AMPOULES VISIBLE CORRECTION AFTER 7 DAYS. CHOOSE THE ONE FOR YOU!

#### UNEVEN SKIN:

Flaws Pores Wrinkles

SMOOTHES, RENEWS