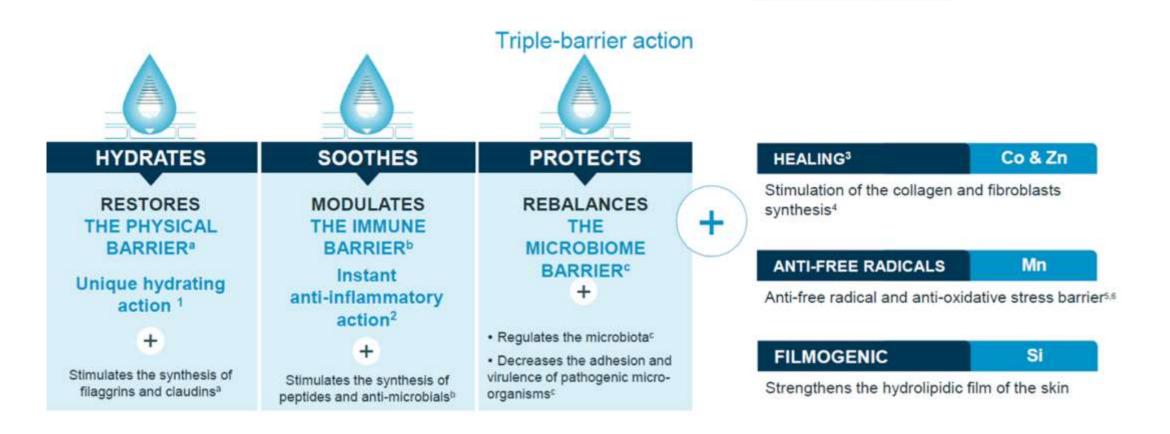

**Uriage Thermal Water** is collected at source to preserve its purity and natural riches and contains the following unique properties:

- An active Water with a unique rich mineral content of 11g/litre
- A protective water, soothing and hydrating, the Water restores the physical barrier, reduces bacterial adhesion and virulence, and regulates the immune barrier
- As an isotonic Water like a physiological serum, it acts in harmony with the skin's cells

#### THE URIAGE THERMAL WATER BENEFITS, ENCAPSULATED IN OUR PRODUCTS

#### HYDRATING

#### ANTI-INFLAMMATORY

#### ANTI-FREE RADICALS

#### **DNA PROTECTION**

#### REBALANCES THE MICROBIOME