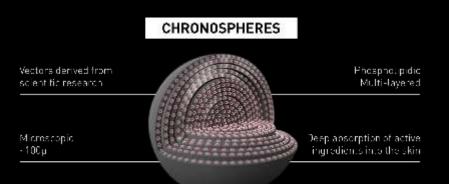

#### NCEF [NEW CELLULAR ENCAPSULATED FACTORS]

THE SAME ACTIVES USED IN INJECTABLES

#### NCEF [NEW CELLULAR ENCAPSULATED FACTORS] A CUTTING-EDGE ENCAPSULATION TECHNIQUE

#### NCEF [NEW CELLULAR ENCAPSULATED FACTORS]

REAL ANTI-AGEING PERFORMANCE