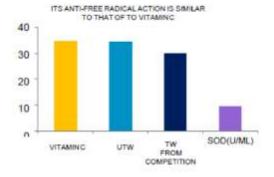

**Uriage Thermal Water** is collected at source to preserve its purity and natural riches and contains the following unique properties:

- An active Water with a unique rich mineral content of 11g/litre
- A protective water, soothing and hydrating, the Water restores the physical barrier, reduces bacterial adhesion and virulence, and regulates the immune barrier
- As an isotonic Water like a physiological serum, it acts in harmony with the skin's cells