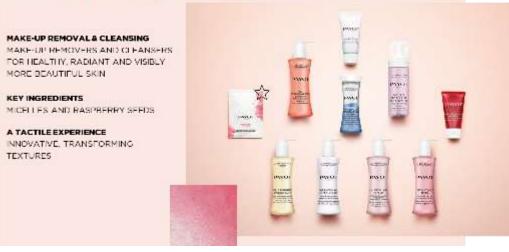

70 YEARS

#### MY PAYOT

ENERGISE & BOOST RADIANCE SKINCARE THAT REVIVES THE SKIN'S NATURAL RADIANCE

KEY INGREDIENTS 3 SUPER INGREDIENTS: ORGANIC POMEGRANATE, ORGANIC GOJI BERRIES AND ACAI EXTRACTS

A TACTILE EXPERIENCE MELT IN, ULTRA LIGHT TEXTURES FOR A PEACH SKIN FEFECT



#### CRÈME N°2

#### IIYDRA 24+

HYDRATE & PROTECT SKINCARE THAT HYDRATES, FRESERVES AND PROTECTS THE SKIN.

KEY INGREDIENTS WHITE CORNELOWER AND WATER SATURATED FRUIT EXTRACTS

A TACTILE EXPERIENCE FRESH, LIGHT, MELT IN TEXTURES





PAYOT PARIS

#### NUTRICIA

NOURISH & COMFORT NOURISHING SKINCARE THAT RESTORES SOFTNESS AND COMFORT TO THE DRIEST SKIN.

KEY INGREDIENTS A COCKTAIL OF FLANT OILS AND SHEA BUTTER

A TACTILE EXPERIENCE RICH, CREAMY, COMFORTING TEXTURES WITH NO GREASY RESIDUE.



#### LES DÉMAQUILLANTES



#### MORNING MASKS

REVIVE

FABRIC FACE MASKS, HYDRATING, MATTIFYING, DETOXIFYING, NOURISHING AND SMOOTHING.

KEY INGREDIENTS BAMBOO EXTRACT, GREEN TEA EXTRACT, GOJI, AVOCADO OIL & TEA. TREE EXTRACTS



BALANCING THE SKIN DURING THE MENSTRUAL CYCLE

A TREATMENT PROGRAMME OF 9 SERUMS TO LIMIT THE EFFECTS OF THE MENSTRUAT CYCLE ON THE SKIN

#### **KEY INGREDIENTS** CHILEAN MINT, JASMINE AND SWEET

ORANGE EXTRACTS

A TACTILE EXPERIENCE FRESH WATER TO PURIFY, A DRY OIL TO COMFORT AND A GEL-IN-WATER TO ENERGISE



PAYOT

CALLER .

the strength of the set







#### BLUE TECHNI LISS

#### **HYDRATE& PROTECT**

SKINCARE THAT SMOOTHS THE SKIN'S SURFACE, PLUMPS IT DEEP DOWN AND PROTECTS IT FROM THE EFFECTS OF BLUE LIGHT

KEY INGREDIENTS BLUE CHASTE TREE EXTRACT & HYALURONIC ACID

A TACTILE EXPER