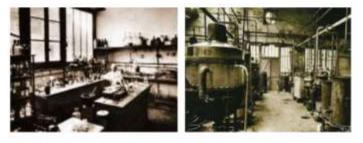

TOPICREM CALM+ Intolerant skin IONCOMM. 1082-195.84 Personal Personnel ----- (adda 1 :-「「「「」」 1444.1 時間です (1) (1) (1) 調査法: 如此是世

TOPICREM BABY

SVR

- SSVR

The story began in Ault, in **1962**.

**Simone VERET**, a pharmacist and strongly committed woman prepared formulations in the back room of her pharmacy.

She invented **combinations of active ingredients** and very quickly discovered their power to treat her clients.

Her pharmacy, located right beside the beach was never empty. Holiday-makers lathered themselves in FILTRASOL before going to the beach, and those who had been in the sun for too long used CALMOBRUL...

**Robert VERET** witnessed these small miracles on a daily basis and encouraged her to launch her own brand... SVR WAS BORN!

SSVR LABORATOIRE DERMATOLOGIQUE