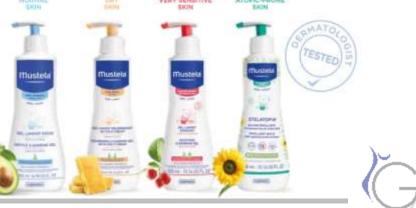

#### Mustela, the skincare expert for baby and mother to be for over 60 years

- Laboratories Expanscience founded in 1950
- €269 million turnover in 2014
- 84 countries
- 46% turnover outside France
- Mustela Bebe and Mustela Maternite are leaders in pharmacies around the world and the NO 1 Baby Brand
- New discoveries
- Innovative technologies,
- 10 patents, 22 publications
- Avocado perseose, a transversal natural ingredient combining targeted efficacy (barrier + stem cells) and high tolerance plus specific active ingredients per skin need.
- Mustela & Me, an app to give expert advice for feeling good during pregnancy
- Safe and clinically tested skincare, proven safe for babies nd children

#### A strategy comprised of key points:

- 1. New data about baby skin and the need for hydration from birth and baby skin types
- 2. Avocado Perseose
- 3. Proven targeted efficacy
- 4. A unique safety initiative that goes beyond regulations
- 5. Pleasure of use
- 6. An Eco-conscious offer to respond to the new awareness of environmental issues when babies arrive (CSR initiative)
  - 100% recyclable containers
  - Biodegradable foaming formulas
  - Boxes from sustainable managed forests
  - Increased rate of naturalness from 92% to 95%
- 7. A strong support for young parent
  - 5 ritual films available in FR and English . Bath, Diaper change, moisturizing, massage, and cleansing .The expertise of a midwife. Mustela and Me App.