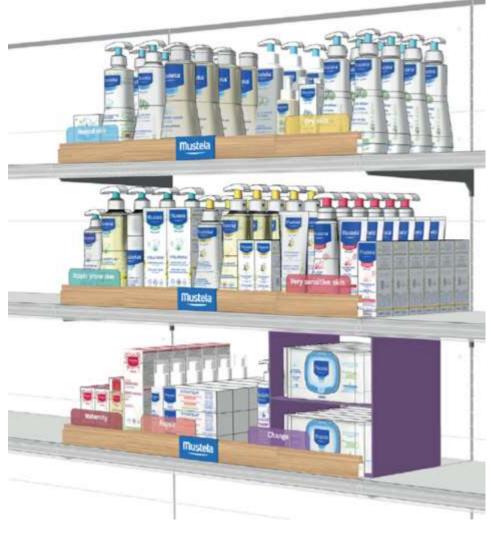

#### 3 types of opening orders

- 1) Basic range for small pharmacies, 2/3 shelves, merchandised with Mustela branding.
- 2) High street pharmacies, 4 shelves to include some maternity, merchandised with Mustela branding.
- 3) Flagship pharmacies, Mother and Baby Bay, 7 shelves minimum and preferably 2 bays, which we can brand Mother and Baby and 7 shelves will be Mustela and the focus. It can also have Uriage Baby and all other mother and baby products that pharmacy sell. Creating a mother and baby category and a premium visual identity.

#### **Double Implementation**

Products are to be grouped to consumer habits and increase purchasing power. Example, Vitamin Barrier Cream must be in two areas in pharmacy, on the Mustela shelves but also beside the Bephantene and Sudo Cream and nanny area products.

Wipes have to be in two areas, on the Mustela shelves but also beside the water wipes and other wipes.

#### Hot Spot/End of Gondola

Hot spot for launch and an end of gondola for different periods during the year to high light different ranges.