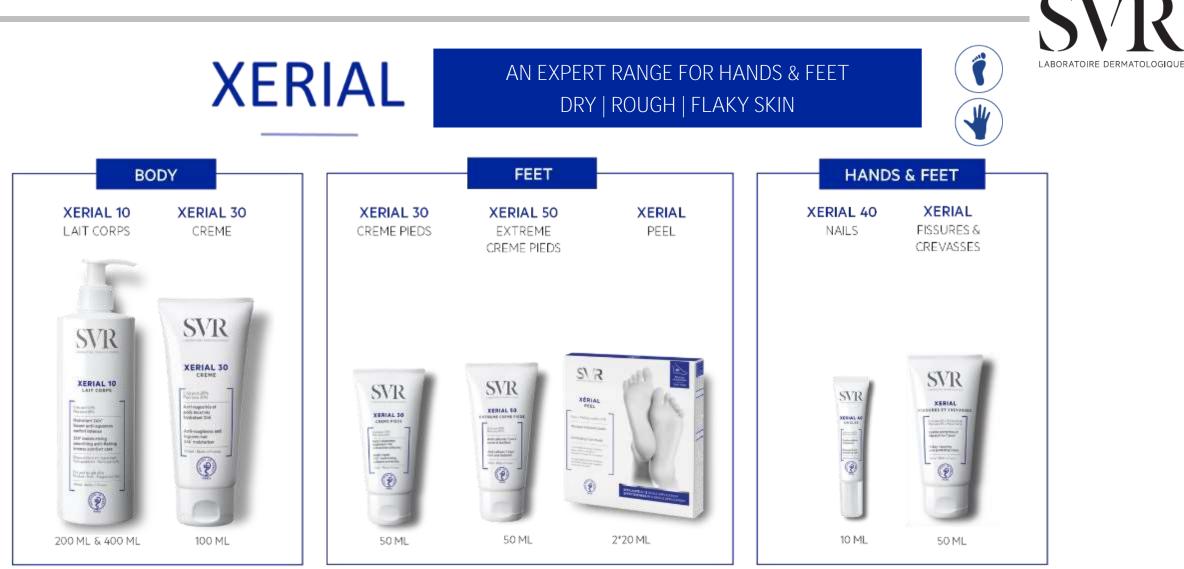

t VERET** witnessed these small miracles on a daily basis and encouraged her to launch her own brand... SVR WAS BORN!



SSVR LABORATOIRE DERMATOLOGIQUE

## MANIFESTO

When your skin is sensitive or fragile, you realise how much it affects your emotions and wellbeing on a daily basis. When you're having a bad skin day, you feel like hiding from the world.

When your skin is good, you feel more confident, more radiant, more attractive.

Because SVR skincare products are packed with active ingredients and innovative formulas, they can really boost your confidence and make you feel on top of the world!

Founded by Simone and Robert Véret on the principle that dermatology enhances beauty, SVR is there for you every day, to help you look good and feel good.





## **OUR SVR SOLUTIONS**









#### THE HIGHEST CONCENTRATION OF UREA



LABORATOIRE DERMATOLOGIQUE



3 HIGHLY CONCENTRATED AMPOULES VISIBLE CORRECTION AFTER 7 DAYS. CHOOSE THE ONE FOR YOU!

#### UNEVEN SKIN:

Flaws Pores Wrinkles



SMOOTHES, RENEWS

#### SENSITIZED SKIN:

Dehydration Lack of comfort Dehydration lines



#### REPAIRS, MOISTURIZES, PLUMPS

#### TIRED SKIN:

SVIR

ILLUMINATES,

REGENERATES, TONES

Lack of radiance Lack of evenness Wrinkles

## THE SOLUTION FOR EVERY SKIN TYPE IN JUST A FEW DROPS

#### 3 SERUMS, ULTRA-CONCENTRATED IN VITAMINS





## MASKS [A][B<sub>3</sub>][C] THE SOLUTION FOR EACH SKIN TYPE IN JUST 15 MINUTES

#### UNEVEN SKIN:

Skin flaws Pores Wrinkles



RETEXTURIZES

SENSITIZED SKIN:

Dehydration Lack of comfort Dehydration lines



SOOTHES, MOISTURIZES, PLUMPS TIRED SKIN: Lack o