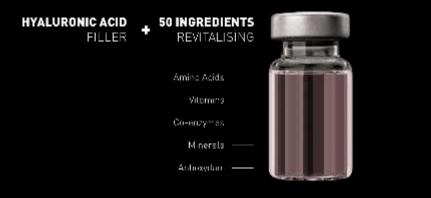

#### **NCEF [NEW CELLULAR ENCAPSULATED FACTORS]** A UNIQUE CORE FORMULA

NCEF

Image: constraint of the same active ingredients

Filter hyaluronic acid

\* 50 revitalising ingredients

NCEF

Image: constraint of the skin